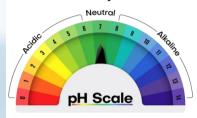

# THE CELESTIALS.... **AMRUTHJal** ALKALINE BOOSTER WITH ANTIOXIDANT

What is pH?

Our body pH is 7.35 – 7.45

#### pH is measure of how Acidic/ Alkaline the Water is.

Water with Alkaline pH of 8 to 9 neutralize Acids in our Body & helps prevent Diseases & Ageing.

> ORP is a measure of anti-oxidant &

more anti-ageing property.