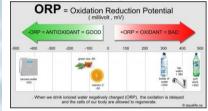

#### What is ORP?

#### What is Alkaline Water?

Water with pH 8+, and has Alkaline Minerals Producing negative ORP of -88mV+

#### pH is measure of how Acidic/ Alkaline the Water is.

Water with Alkaline pH of 8 to 9 neutralize Acids in our Body & helps prevent Diseases & Ageing.

> ORP is a measure of anti-oxidant &

more anti-ageing property.

anti-ageing property. More negative ORP the